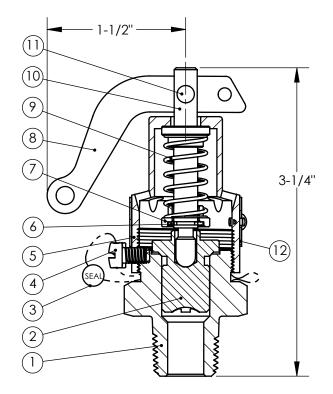

Aquatrol Inc. is the owner of this print and design thereon

| Item | Description  | Material         |
|------|--------------|------------------|
| 1    | Body         | Brass/Stainless  |
| 2    | Disk         | Bronze/Stainless |
| 3    | Seal Wire    | Steel / Lead     |
| 4    | Lock Screw   | Brass            |
| 5    | Bonnet       | Brass            |
| 6    | Support      | Stainless        |
| 7    | Spring Plate | Brass            |
| 8    | Lift Lever   | Steel / Plated   |
| 9    | Spring       | Stainless        |
| 10   | Spring Post  | Brass            |
| 11   | Lift Pin     | Brass            |
| 12   | Nameplate    | Stainless        |