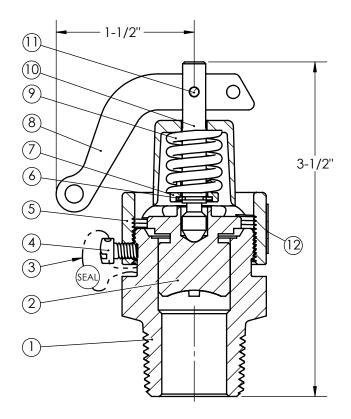

Aquatrol Inc. is the owner of this print and design thereon

| Item | Desc.        | Material           |
|------|--------------|--------------------|
| 1    | Body         | Brass / Stainless  |
| 2    | Disk         | Bronze / Stainless |
| 3    | Seal Wire    | Steel / Lead       |
| 4    | Lock Screw   | Brass              |
| 5    | Bonnet       | Bronze             |
| 6    | Support      | Stainless          |
| 7    | Spring Plate | Brass              |
| 8    | Lift Lever   | Steel / Plated     |
| 9    | Spring       | Stainless          |
| 10   | Spring Post  | Brass              |
| 11   | Lever Pin    | Brass              |
| 12   | Nameplate    | Stainless          |